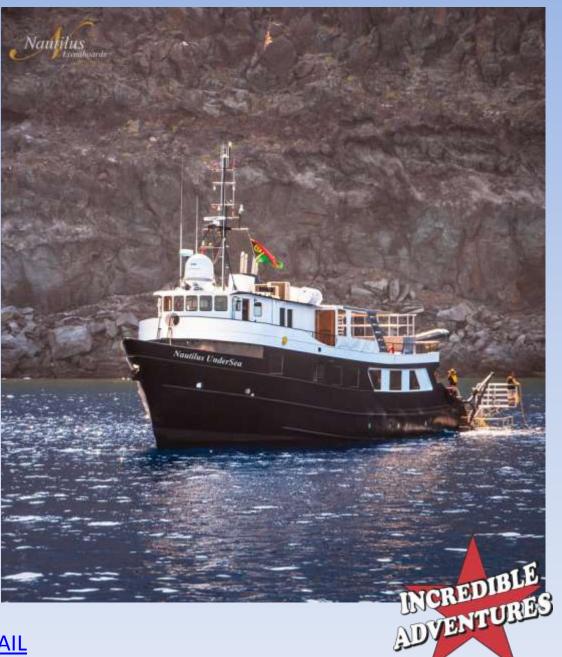

### Nautilus Under Sea

105' x 24' ocean-going dive boat Has a Hot Tub Upper & Lower Bunks (except for Premium Suite) Accommodates up to 19 Guests \$3264.75 to \$4734.75 per person, with tax