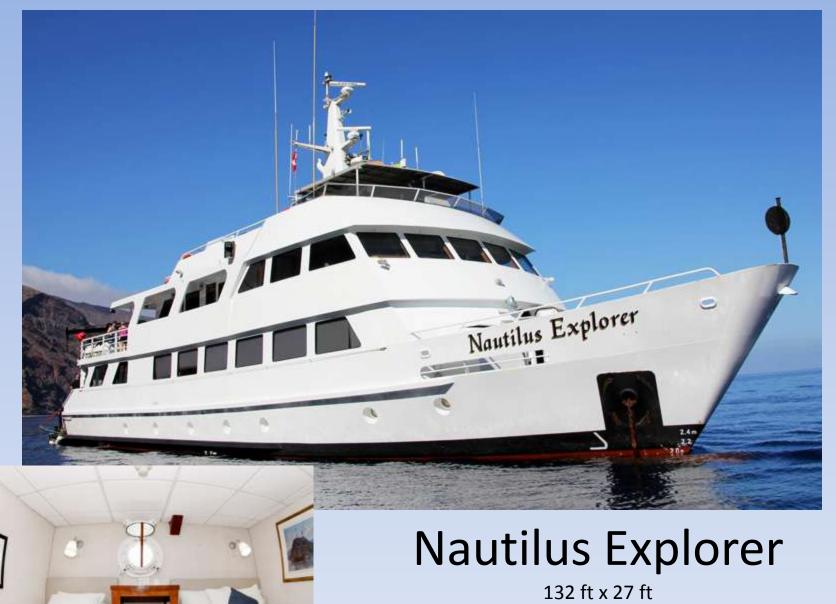

# Nautilus Belle Amie

147 ft x 33 ft - Side by Side Beds – Has a Hot Tub Accommodates Up to 32 Guests \$3264.75 to \$4734.75 per person, including taxes

132 ft x 27 ft side by side beds Accommodates Up to 25 Guests / Has a Hot Tub From \$3264.75 to \$4734.75, per person, with taxes