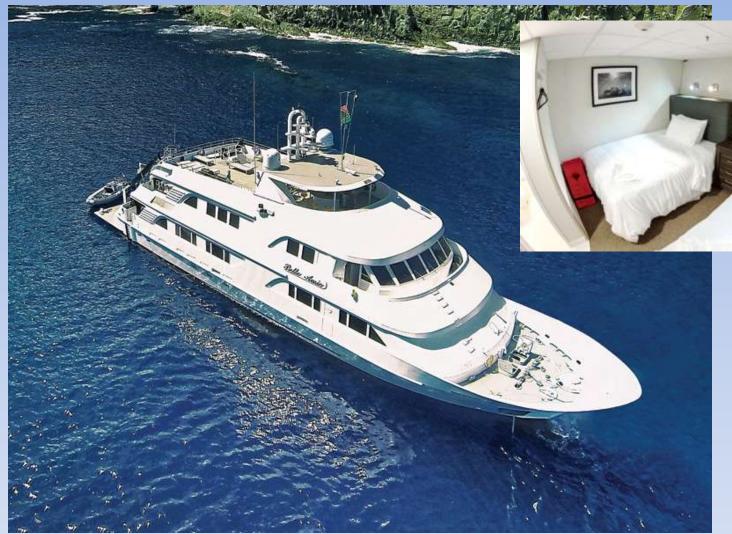

# Nautilus Belle Amie

147 ft x 33 ft - Side by Side Beds – Has a Hot Tub Accommodates Up to 32 Guests \$3264.75 to \$4734.75 per person, including taxes

132 ft x 27 ft side by side beds Accommodates Up to 25 Guests / Has a Hot Tub From \$3264.75 to \$4734.75, per person, with taxes