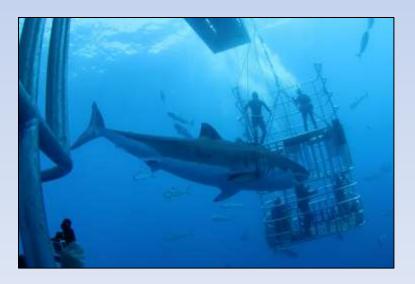

#### **GENERAL INFO**

No Dive Experience Required for Floating Cages Dive Certification Necessary for Deep-Water Cages

Pricing: \$3264.75 – \$4734.75\*

Trips begin and end in San Diego, California or Tijuana, Mexico. A passport is required. Participants travel by shuttle to Ensenada, where our shark boats dock.

Day 2: Travel to Isla Guadalupe. Shark 101 briefing and cage practice on the deck. Time to relax. Arrival at dive site in the evening.

Days 3-5: Cages open at 6:30 am and remain open until dusk, with the exception of Day 3, when cages close at 5 pm and we begin our journey back to shore.